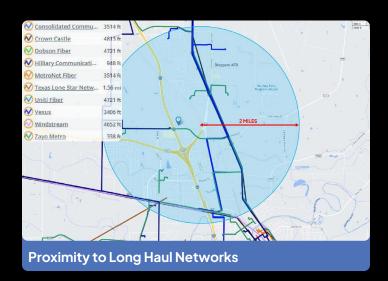

With extensive untapped power resources from West Texas while still in North TX, and a multitude of metro, regional and long-haul networks within a mile, Pioneer Park offers the scalability and high computing capacity required for today's growing data needs. The first phase, features 6 MW of power in a 37,000- square-foot facility equipped with N+1 systems redundancies. Phase II will include a 550,000-square-foot facility with 150 MW of power, perfectly suited for high density AI and HPC applications.

## **NETWORK**

- Gold standard Cardinal Diversity with 4X fiber routes: North, South, East & West
- Carrier neutral provider ecosystem
- Data availability zone features a wide variety of providers:
  - Zayo, AT&T, Indian Nations Fiber Optic (INFO), Syntrio, Spectrum, Vexus, Comcell, Consolidated Communications, Crown Castle, Dobson Fiber, Hilliary Communications, MetroNet Fiber, Texas Lone Star Network, Uniti Fiber, Windstream.