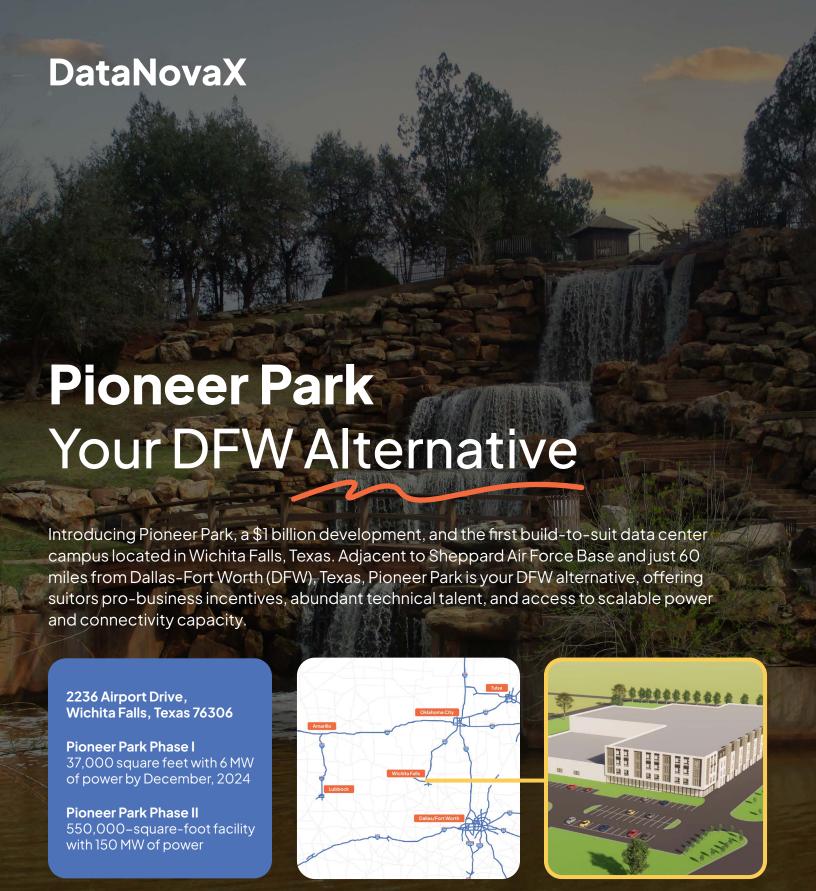

With extensive untapped power resources from West Texas while still in North TX, and a multitude of metro, regional and long-haul networks within a mile, Pioneer Park offers the scalability and high computing capacity required for today's growing data needs. The first phase, features 6 MW of power in a 37,000- square-foot facility equipped with N+1 systems redundancies. Phase II will include a 550,000-square-foot facility with 150 MW of power, perfectly suited for high density AI and HPC applications.

## **NETWORK**

- Gold standard Cardinal Diversity with 4X fiber routes: North, South, East & West
- Carrier neutral provider ecosystem
- Data availability zone features a wide variety of providers:
  - Zayo, AT&T, Indian Nations Fiber Optic (INFO), Syntrio, Spectrum, Vexus, Comcell, Consolidated Communications, Crown Castle, Dobson Fiber, Hilliary Communications, MetroNet Fiber, Texas Lone Star Network, Uniti Fiber, Windstream.